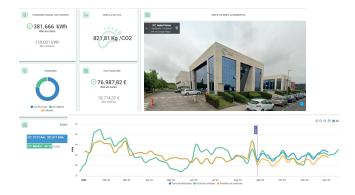

Optimize your energy management and move towards excellence!

A solution for monitoring energy KPIs and ISO 50001 compliance

Bon0@cic.es

Our vertical monitoring software offers a comprehensive solution for energy KPI management and ISO 50001 compliance.

Designed for companies committed to energy efficiency and the optimization of resources and costs, this tool provides a detailed and centralized view of key data related to energy consumption and management.

## Benefits

Sustainable Savings: Optimize your operations and reduce costs by accurately monitoring and controlling your energy consumption.

Integral Vision: 360° vision of your consumption patterns in real time, allowing you to identify opportunities to improve efficiency and reduce waste.

## **Features**

Energy KPI management
Enables management of key
performance indicators related to
energy consumption, providing
accurate metrics to evaluate
performance

ISO 50001 compliance
Facilitates compliance with ISO
50001 by providing specific tools
for requirements tracking and
reporting